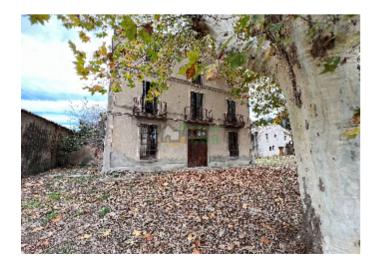

# TWO FARMHOUSES with many meters built, to be updated and 16,000 m<sup>2</sup> of flat land, before Sant Celoni in an ideal location for any

QUALIFICATION ENERGETIC In process

TYPE OF PROPERTY Masía

**SUPERFÍCIES** 16150 m2 / 1,62 ha. TERRAIN 1290 m2 BUILDING

**CHARACTERISTICS** 15 ROOMS, 4 Bathrooms

**ANTIQUITY** Año 1850

**CONSERVATION** Reform

## Description:

Property for sale with 16,150 m<sup>2</sup> of flat land and two more attached farmhouses with more than 1,200 m<sup>2</sup> built completely to be updated, with very good access and located about 40 km from Barcelona and 500 meters from the town of Villalba Saserra in the Vallés region Oriental.

Ideal farmhouse to set up any business with an unbeatable location, close to everything.

GOOD OPPORTUNITY.