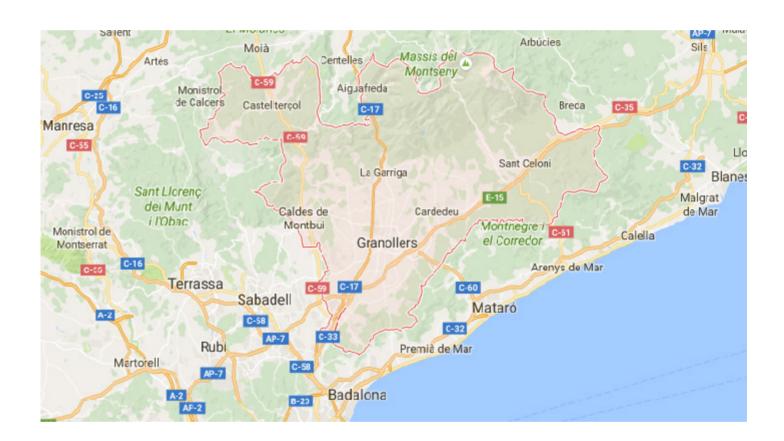

### The area

## Description:

Property for sale with 16,150 m<sup>2</sup> of flat land and two more attached farmhouses with more than 1,200 m<sup>2</sup> built completely to be updated, with very good access and located about 40 km from Barcelona and 500 meters from the town of Villalba Saserra in the Vallés region Oriental.