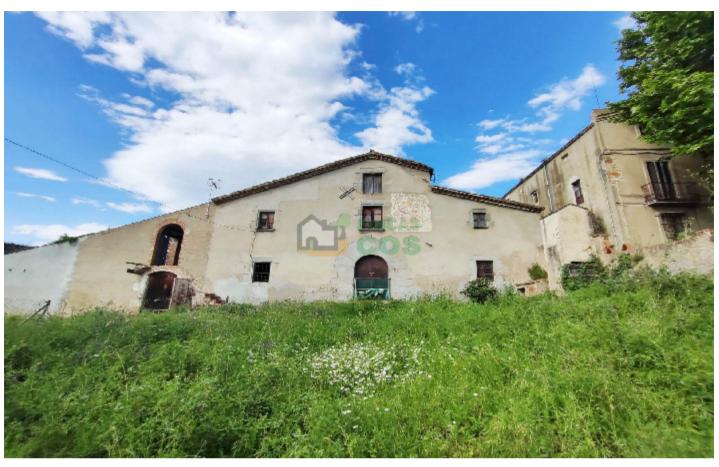

# TWO FARMHOUSES with many meters built, to be updated and 16,000 m<sup>2</sup> of flat land, before Sant Celoni in an ideal location for any

## Description:

Property for sale with 16,150 m<sup>2</sup> of flat land and two more attached farmhouses with more than 1,200 m<sup>2</sup> built completely to be updated, with very good access and located about 40 km from Barcelona and 500 meters from the town of Villalba Saserra in the Vallés region Oriental.

Ideal farmhouse to set up any business with an unbeatable location, close to everything.

GOOD OPPORTUNITY.